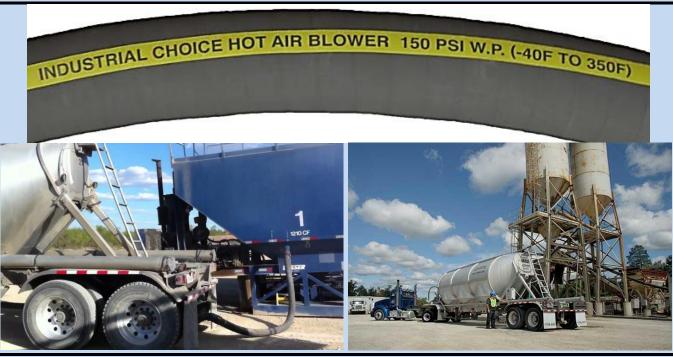

## INDUSTRIAL CHOICE HOT AIR BLOWER HOSE

Designed for multiple applications where Hot Air up to 350°F is blown at PSI up to 1 150WPSI. Often used for bulk loading and unloading of dry material from plants and transport trailers. The hose is constructed so the tube won't dry out when air is pumped through it at up to 350°F. This hose will also pull a full suction/vacuum through it.

Branded: INDUSTRIAL CHOICE HOT AIR BLOWER 150PSI W.P. (-40° to 350°F)

<u>Warnings:</u> The user of this product is responsible for determining if the hose is suitable for the application! Not for Food Transferring applications.