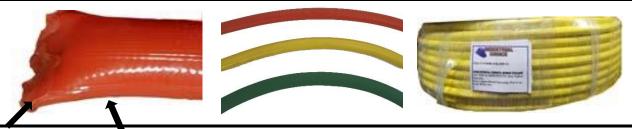

## **INDUSTRIAL CHOICE AG SPRAY HOSE 600WPSI & 800WPSI**

Every roll is Sealed & Pressurized so you know it holds pressure for a hose you can Trust!

Industrial Choice ICH-AS600 & 800 PVC braided hose designed for Agricultural spraying applications to include Herbicides, Inseticides, Water or Air.

Made on state of the art equipment, every length longer than 300' is sealed & pressurized with air to make sure it does not leak and keeps it shape.

| Item             | ID      | OD     | WPSI | BPSI | Length  | Weight    | Notes |
|------------------|---------|--------|------|------|---------|-----------|-------|
| <u>Number</u>    | Inch/mm | (Inch) |      |      | of Roll | (lbs/ft.) |       |
| ICH-AS600-3/8-OR | 3/8"    |        | 600  | 1800 | 300     | 0.120     |       |
| ICH-AS600-1/2-OR | 1/2"    |        | 600  | 1800 | 300     | 0.170     |       |
| ICH-AS600-3/4-OR | 3/4"    |        | 600  | 1800 | 300     | 0.270     |       |
| ICH-AS600-3/8-YL | 3/8"    |        | 600  | 1800 | 300     | 0.120     |       |
| ICH-AS600-1/2-YL | 1/2"    |        | 600  | 1800 | 300     | 0.170     |       |
| ICH-AS600-3/4-YL | 3/4"    |        | 600  | 1800 | 300     | 0.270     |       |
| ICH-AS800-3/8-GR | 3/8"    |        | 900  | 2700 | 300     | 0.190     |       |
| ICH-AS800-1/2-GR | 1/2"    |        | 900  | 2700 | 300     | 0.300     |       |
| ICH-AS800-3/4GR  | 3/4"    |        | 800  | 2400 | 300     | 0.520     |       |

Note! Dimensions and weights are approximate! WPSI is based on Temps. @ 72deg F.

Tube: PVC Orange, Vallow, Green Cover: PVC Orange, Vallow, Green

Reinforcement: 2 Ply High Tensile Yarns, 2 Pass Spiral Construction.