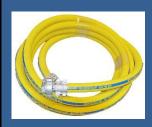

## AIR DRILL STEEL BRAIDED OIL RESISTANT AIR & WATER HOSE

Industrial Choice Air Drill Steel Braided Oil Resistant Air & Water hose is a quality hose. Great for most applications that higher pressures are needed. Used in Construction, Drilling, Mining, High Pressure Water and Oils: Not rated for highly refined fuels like gasoline etc.

Note! Dimensions and weights can vary slightly and are approximate!

**Tube: NBR -Oil Resistant** Cover: SBR Yellow

Reinforcement: Multiple high tensile braided steel.

Temperature Range: -40F to +200F

Branded: INDUSTRIAL CHOICE WIRE BRAID AIR-OIL RESISTANT 800/600/500 PSI W.P.