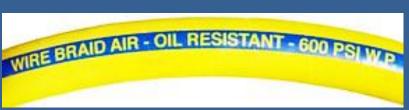

## AIR DRILL STEEL BRAIDED OIL RESISTANT AIR & WATER HOSE

Industrial Choice Air Drill Steel Braided Oil Resistant Air & Water hose is a quality hose. Great for most applications that higher pressures are needed. Used in Construction, Drilling, Mining, High Pressure Water and Oils: Not rated for highly refined fuels like gasoline etc.

Note! Dimensions and weights can vary slightly and are approximate!

**Tube: NBR -Oil Resistant** Cover: SBR Yellow

Reinforcement: Multiple high tensile braided steel.

Temperature Range: -40F to +200F

Branded: INDUSTRIAL CHOICE WIRE BRAID AIR-OIL RESISTANT 800/600/500 PSI W.P.