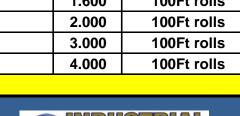

| Item                | ID     | OD     | WPSI | BPSI | Weight     | Notes       |
|---------------------|--------|--------|------|------|------------|-------------|
| <u>Number</u>       | (Inch) | (Inch) |      |      | (lbs./ft.) |             |
| ICH-ADSBOR-800-3/4  | 3/4"   | 1.22"  | 1000 | 4000 | 0.570      | 100Ft rolls |
| ICH-ADSBOR-800-1    | 1"     | 1.50"  | 800  | 3200 | 0.730      | 100Ft rolls |
| ICH-ADSBOR-800-1.25 | 1.25"  | 1.90"  | 800  | 3200 | 1.050      | 100Ft rolls |
| ICH-ADSBOR-800-1.5  | 1.5"   | 2.13"  | 800  | 3200 | 1.250      | 100Ft rolls |
| ICH-ADSBOR-600-2    | 2"     | 2.65"  | 600  | 2400 | 1.600      | 100Ft rolls |
| ICH-ADSBOR-600-2.5  | 2.5"   | 3.15"  | 600  | 2200 | 2.000      | 100Ft rolls |
| ICH-ADSBOR-600-3    | 3"     | 3.86"  | 600  | 2100 | 3.000      | 100Ft rolls |
| ICH-ADSBOR-500-4    | 4"     | 4.80"  | 500  | 2000 | 4.000      | 100Ft rolls |