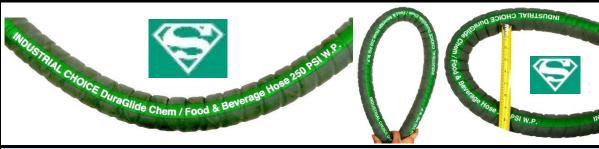

## DuraGlide EasyClean Chemical/Food & Beverage UHMW Tube!

DuraGlide Chemical and Food or Beverage Hose:

Made with UHMW tube and cover, this hose handles 98% of all Chemicals available. DuraGlide is protected from Harsh Chemicals inside and out, EPDM Rubber between UHMW liners also offers good Chemical Resistance.

The Slick UHMW outer liner helps hose to Glide easily over all surfaces, it also makes it very durable, Non-marking & easy to Clean. The flat enchanced corrugations give it extreme flexibility, all these features makes this a Super Hose for conveying lots of products: Chemicals, Food & Beverage, Oils Etc. DuraGlide-CH/FB can handle it!

Food and Beverage Hoses Applications: Conveying of Juices, Wines, Spirits Vinegars Vegetable Oils, Animal Fats, Milk products, Dry food products (Follow grounding procedures). DuraGlide EasyClean UHMW Tube and Cover make this hose quick & easy to Sanitize! DuraGlide EasyClean UHMW Tube will not impart taste or odor.