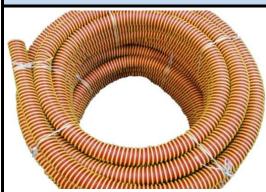

## **DURAGLIDE 330 Food/Beverage Hose**

## Want to Color Code your hoses, Duraglide 330 has

2 Color Patterns to choose from Red/Yellow & Blue/Orange

Industrial Choice Engineered Food & Beverage Hose: DuraGlide 330

W/Food Grade Nitrile-T-FG Rubber Tube is designed to convey Food & Beverages with Milk Fats/Products, Vegetable Oils, Fish Oils, Animal Fats, Juices, Wines, Spirits, Vinegars & Dry food products. (Follow grounding procedures with Dry food products)

The Slick Exposed outer Helical helps hose to Glide easily over most surfaces, it also offers great Flexibility and is very Durable, Non-marking & easy to clean.

All these features make DuraGlide 330 a Great Choice for most food transfer applications, especially for Wines, Juice, Dairy and Edible Oil transfer applications.