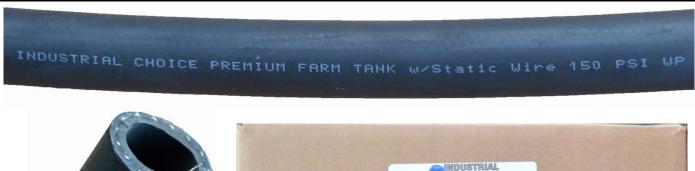

## **FARM TANK 150WPSI Heavy duty Hose**

**Tube: Nitrile Rubber Class A** 

Reinforcement: 2 Polyester Spiral Braids with static wire.

Cover: Black Smooth NBR Class A.

Designed for Transfer/Delivery of Fuels & Oils: Gasoline, Diesel,

Bio-Diesel B20, Kerosone, Hyd Oils & Related Petro-based products.

150 WPSI. -40F to 212F. Great for Mounting on Hose Reels.

Warnings: Gasoline and other high Aromatic fuels should not be conveyed at higher than 130F!