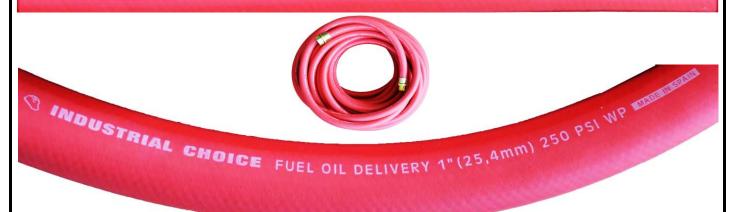

## **Fuel Oil Delivery Hose**

INDUSTRIAL CHOICE FUEL OIL DELIVERY 1"(25,4mm) 250 PSI WP MADE IN SPAIN

Tube: Nitrile Rubber Class A, W/Anti static (R < 108 U)

Reinforcement: 2 Kevlar Spiral Braids.

Cover Smooth NBR/PVC Class A, Blend for Durability.

Designed for Transfer/Delivery of Fuels & Oils: Gasoline, Diesel,

Bio-Diesel B20, Kerosone, Hyd Oils & Related Petro-based products.

250 WPSI. -40F to 212F. Great for Mounting on Hose Reels.

Warnings: Gasoline and other high Aromatic fuels should not be conveyed at higher than 130F!